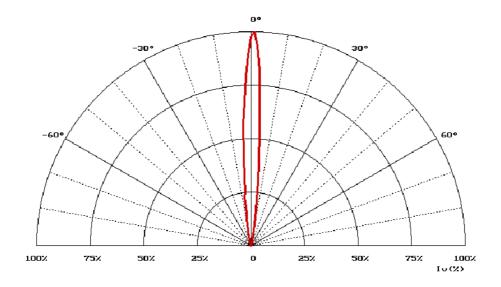

## Radiation Pattern

## **Features**

Collimate the light source 6° viewing angle
Optical grade plastic